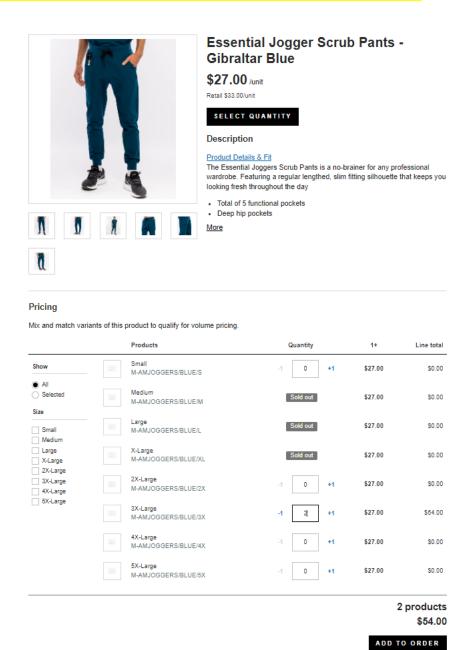

## How to order:

- 1. Login via https://teamsapp.airmedscrubs.com.au/
- 2. There is no set password so just select "forgot password" to create a new password
- 3. Choose items and quantity (two tops and two bottoms MUST be chosen) and Add to Order

4. Add the Amana Logo (quantity 2 – as each top needs to have the Amana Living Logo) and then press Order

- 5. Review your order carefully make sure you have:
  - a) selected the items and size you want
  - b) Amana Logos
  - c) Your shipping address
- 6. Click Continue to Checkout

7. Put your specific discount code into the Gift Card section and select standard Shipping Only

8. Press Continue to Payment

9. Press Pay Now and then you will receive an order confirmation

10. Instructions on how to order can be found under the "Order/Accounts FAQS" page as below.