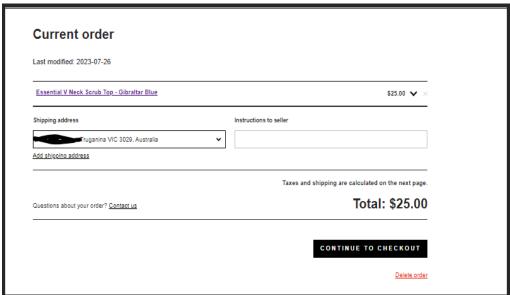

4. Add the Amana Logo (quantity 2 – as each top needs to have the Amana Living Logo) and then press Order

- 5. Review your order carefully make sure you have:
  - a) selected the items and size you want
  - b) Amana Logos
  - c) Your shipping address
- 6. Click Continue to Checkout

7. Put your specific discount code into the Gift Card section and select standard Shipping Only

8. Press Continue to Payment

9. Press Pay Now and then you will receive an order confirmation

10. Instructions on how to order can be found under the "Order/Accounts FAQS" page as below.