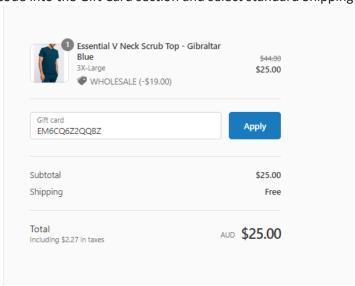

7. Put your specific discount code into the Gift Card section and select standard Shipping Only

8. Press Continue to Payment

9. Press Pay Now and then you will receive an order confirmation

10. Instructions on how to order can be found under the "Order/Accounts FAQS" page as below.